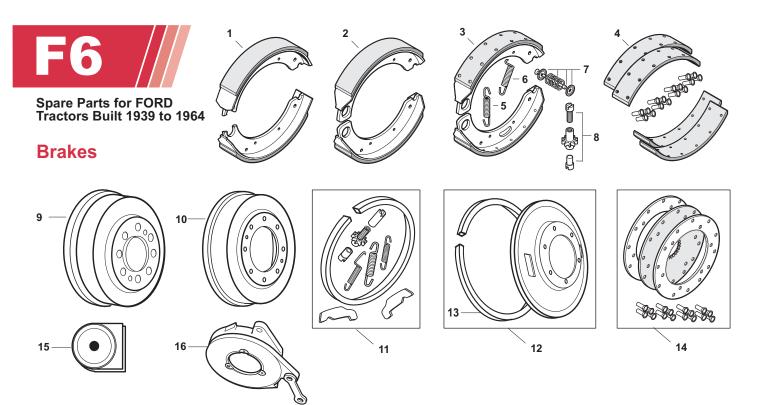

Sparex Replacement Spare Parts

and Related Components

**Brakes** 

Page No.

1

Brake Shoes, Drums and Related Components

Please see Index for alternative O.E. part numbers.

|    | SPAREX<br>No. | DESCRIPTION                                                                                                               | EQUIVALENT                        | TRACTOR MODEL                                      |
|----|---------------|---------------------------------------------------------------------------------------------------------------------------|-----------------------------------|----------------------------------------------------|
| 1  | S.61873       | Brake Shoes<br>(Priced each - Order in multiples of 2)                                                                    | 8N2200B                           | 8N, NAA, Jubilee                                   |
| 2  | S.61874       | Brake Shoes<br>(Priced each - Order in multiples of 2)                                                                    | NCA2218B                          | 600, 700, 800, 900, 601, 701, 801, 901, 2000, 4000 |
| 3  | M06-01-01     | Brake Shoe (1 piece)                                                                                                      | 957E2019A                         | Dexta, Super Dexta                                 |
| 4  | S.04163       | Brake Lining Kit (4 Linings + Rivits)                                                                                     | 957E2020B                         | Dexta, Super Dexta                                 |
| 5  | S.42067       | Spring - Primary                                                                                                          | 957E2035                          | Dexta, Super Dexta                                 |
| 6  | S.01785       | Spring - Anchor                                                                                                           | 957E2036                          | Dexta, Super Dexta                                 |
| 7  | S.66174       | Brake Shoe Pin Kit                                                                                                        | 957E2069A<br>957E2068<br>957E2066 | Dexta, Super Dexta                                 |
| 8  | S.41564       | Brake Adjuster Assembly                                                                                                   | 957E2039<br>957E2043<br>957E2044  | Dexta, Super Dexta                                 |
| 9  | S.66516       | Brake Drum (Cast Iron)                                                                                                    | 8N1126                            | 8N, NAA, Jubilee                                   |
| 10 | S.66518       | Brake Drum (Cast Iron)                                                                                                    | NCA1126A                          | 600, 700, 800, 900, 601, 701, 801, 901, 2000, 4000 |
| 10 | S.66170       | Brake Drum                                                                                                                | 957E1126A                         | Dexta, Super Dexta                                 |
| 11 | S.66604       | Brake Hardware Kit<br>Contains: 2 Anchors, Complete Adjuster,<br>Adjuster, Return, Secondary Springs,<br>Dust Shield Seal |                                   | 8N, NAA, Jubilee                                   |
| 12 | S.66605       | Brake Shield Assembly<br>(w/ Felt Seal) Restoration Quality                                                               | 8N2255                            | 8N, NAA, Jubilee                                   |
| 13 | S.66621       | Brake Shield Felt Seal                                                                                                    | 8N2217                            | 8N, NAA, Jubilee                                   |
| 14 | S.13975       | Brake Lining Kit<br>(4 Linings + Rivits)                                                                                  | E1ADDN2284                        | Fordson Super Major                                |
| 15 | S.58902       | Actuator Rod Seal                                                                                                         | E104FB9                           | Fordson Super Major                                |
| 16 | S.66740       | Brake Actuator Assembly-<br>Disc Brakes                                                                                   | E92FB9<br>E90FB9                  | Fordson Super Major                                |

1 - A

BRAKES

|     | <u>Sparex No.</u> | Price          |
|-----|-------------------|----------------|
| 1.  | S.61873           | \$14.83        |
| 2.  | S.61874           | \$49.76        |
| 3.  | S.65794           | \$34.65        |
| 4.  | S.04163           | \$34.10        |
| 5.  | S.42067           | \$2.22         |
| 6.  | S.01785           | \$1.70         |
| 7.  | S.66174           | \$2.92         |
| 8.  | S.41564           | \$17.50        |
| 9.  | S.66516           | \$126.50       |
| 10. | S.66518           | \$133.17       |
| 10. | S.66170           | \$81.67        |
| 11. | S.66604           | \$32.48        |
| 12. | S.66605           | \$87.67        |
| 13. | S.66621           | \$3.25         |
| 14. | S.13975           | \$34.57        |
| 15. | S.58902           | \$4.62         |
| 16. | S.66740           | Call for Price |